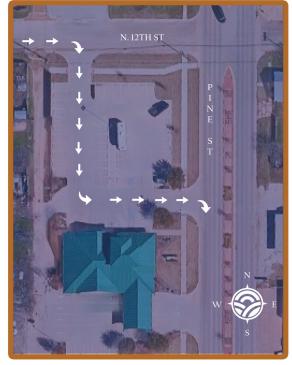

# Join Us for our Annual Meeting

THE CREDIT UNION

Helping You Achieve Financial Security

Members are invited to join us for our drive through Annual Meeting, Tuesday, April 9 in the parking lot of our Pine Branch. Please find important details and instructions below. For additional details and to join us online for our business meeting, please visit our website.

## DRIVE THROUGH ANNUAL MEETING APRIL 9, 2024

) 4:00 PM - 7:00 PM

TO-GO DINNER (LIMITED TO 1 PERSON IN THE CAR, UP TO 4 PER CAR) 1118 PINE PARKING LOT PLEASE ENTER THROUGH NORTH 12TH STREET ENTRANCE

**BUSINESS MEETING TO BE STREAMED ONLINE** 

Register for door prizes

Pick up to-go dinner and gift (limited to 1 person in the car, up to 4 per car)

Join us online for business meeting

### COME ANYTIME BETWEEN 4:00 PM - 7:00 PM

PRIZES

DRIVE THROUGH EACH STATION